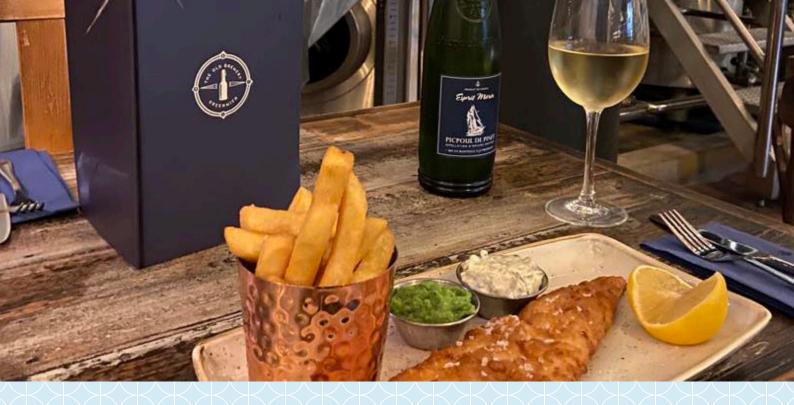

## **MAIN**

- Youngs Beer Battered haddock and chips
- Old Brewery Beef Burger
- ☐ Jerk-spiced Tofu Salad (v)